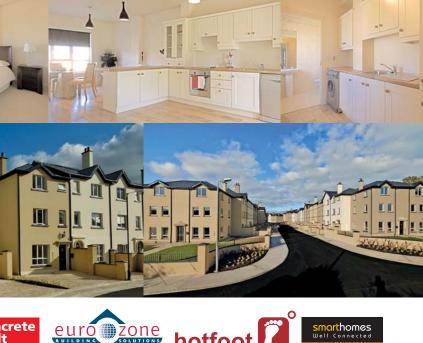

There are 36 very spacious, three bed town houses available. Complete with 8.6ft high ceilings and 1,370sq ft living space, there's lots of room to share with family and friends.

Contemporary yet classic, they're ideal for young couples wishing to purchase their first home or growing families seeking to re-locate from elsewhere.

We have also negotiated special deals with key suppliers so you get exclusive discounts on a range of items from kitchens to bathrooms.

It means you can fit out your new house to the highest standards for reasonable prices. They're just some of the privileges you get as a new owner of a Roche home.

Beautifully finished, each and every home has been architecturally designed to give you:

- Spacious rooms throughout
- 6 inch high density concrete structure
- Concrete floors throughout
- Sound proof Mass concrete between
- Zoned underfloor heating
- Double insulation for 40% less energy
- Landscaped gardens
- Cobblelock driveway
- Natural Slate Roof